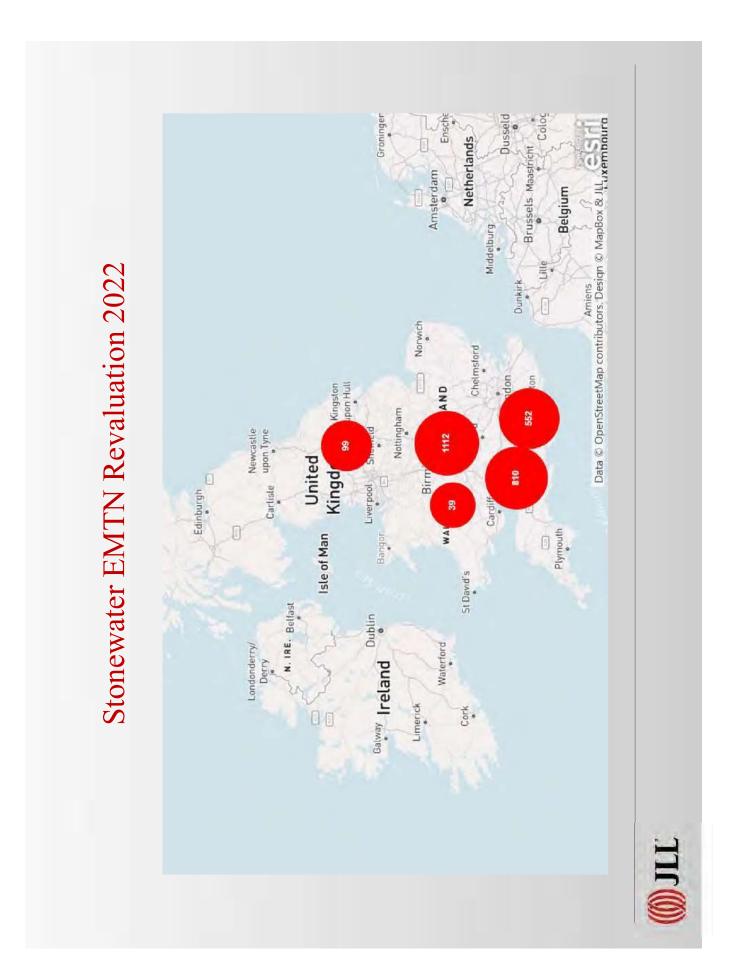

The figures referred to and information contained in the Valuation Report prepared by Jones Lang LaSalle Limited (the *Valuer*) in the section entitled "*Valuation Commentary – Rented Stock*" were obtained from the Office of National Statistics (the ONS) and the Regulator of Social Housing (the *Regulator*). Each Obligor confirms that such figures and information have been accurately reproduced and that, as far as such Obligor is aware and is able to ascertain from information published by the ONS and the Regulator, no facts have been omitted which would render the reproduced figures and information inaccurate or misleading.

The Valuer accepts responsibility for the information contained in the section headed "*Valuation Report*". Having taken all reasonable care to ensure that such is the case, the information contained in the section headed "*Valuation Report*" is, to the best of such Valuer's knowledge, in accordance with the facts and contains no omission likely to affect its import.