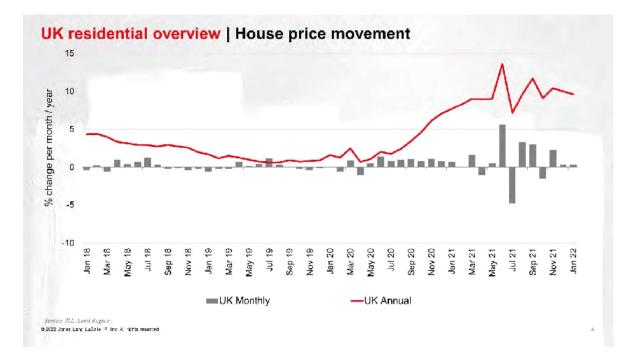

ge<br>pa |
|-------------------------------|------|------|------|------|------|------------------|---------------|
| UK House Price Change (% pa)  | 4.5  | 4.5  | 3    | 3.5  | 4.5  | 21.7             | 4             |
| UK Rental Value Change (% pa) | 2.5  | 2.5  | 2    | 2.5  | 2.5  | 12.6             | 2.4           |

## UK housing market analysis

Using a selection of data from Government sources, including Land Registry, HMRC and DLUHC, as well as survey data collected by the RICS (the Royal Institution of Chartered Surveyors), this section provides a detailed analysis of the UK housing market.

## House price growth

Month-on month across the UK the average price of a property rose by 0.4% in January 2022. At £273,762 the average price of a property is 9.6% higher than a year ago.



Data from Land Registry reveals that house prices have increased in all regions in the year to January 2022. While London continues to see the lowest price growth of the regions, both the north and the west have seen high levels of growth. Regional house price growth in Scotland increased by 10.8% in the year to January 2022, the highest increase of any region. This is followed by a rise of 9% in Wales and 7.1% in the North West.

## Housing supply and demand

The following section analyses data from the RICS Housing Market Survey, a useful tool when analysing demand, supply and pricing in the UK housing market. The data is sourced from a survey of chartered surveyors across the UK and it includes a range of questions from their future perceptions of the market to how the market has move