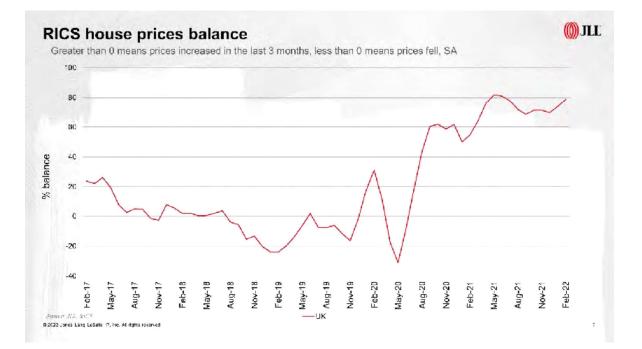

t includes a range of questions from their future perceptions of the market to how the market has moved in the preceding three months.

Several results are presented through a balance of surveyor views. Results below zero indicate that demand/supply/price is falling while positive values reveal a rise in demand/supply/price. Each value describes the rate at which demand/supply/price is growing or falling which are useful in analysing the momentum of the market. The findings of the survey are presented below.

The RICS survey reveals that, on a seasonally adjusted basis, the price balance was +78.8 in February 2022, higher than November 2021 at 71.3 in the UK. This suggests that the majority of surveyors agree that prices have increased in the last 3 months to February 2022 across the UK.



The chart below reveals the difference in the proportion of surveyors who believe that the number of new buyer enquiries in the last three months has risen, against those who believe that they have fallen. Any figures below zero indicate that more surveyors feel that demand has fallen rather than risen in the last three months. The balance reveals not only the changes in demand but also how quickly levels of demand have moved.

The RICS survey reveals that, on a seasonally adjusted basis, housing demand has fluctuated greatly over the past 12 months. Housing demand remained positive, rising from +11.8 in November 2021 to +17.4 in February 2022 across the UK.



According to the RICS survey, the average number of properties on the market has decreased since February 2021, falling to 36.8