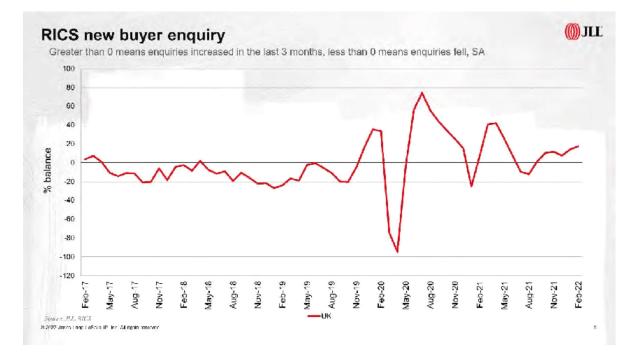

is suggests that the majority of surveyors agree that prices have increased in the last 3 months to February 2022 across the UK.



The chart below reveals the difference in the proportion of surveyors who believe that the number of new buyer enquiries in the last three months has risen, against those who believe that they have fallen. Any figures below zero indicate that more surveyors feel that demand has fallen rather than risen in the last three months. The balance reveals not only the changes in demand but also how quickly levels of demand have moved.

The RICS survey reveals that, on a seasonally adjusted basis, housing demand has fluctuated greatly over the past 12 months. Housing demand remained positive, rising from +11.8 in November 2021 to +17.4 in February 2022 across the UK.



According to the RICS survey, the average number of properties on the market has decreased since February 2021, falling to 36.8 properties per estate agent office in February 2022 across the UK.



The average number of sales per month per estate agency office fell to 15.9 in December 2021, but recovered to 18.2 in February 2022. It is still lower than the June 2021 peak of 22.9 sales but remains well above pre-pandemic levels.



Data from the RICS survey reveals that the sales to stock ratio had decreased in the last quarter of 2021, reaching 43.5 in December 2021. While this ratio remained well above pre-pandemic levels, this movement was reflective of the tapering end of the Stamp Duty Land Tax holiday and the relative easing of demand. The first two months of 2022 have seen numbers