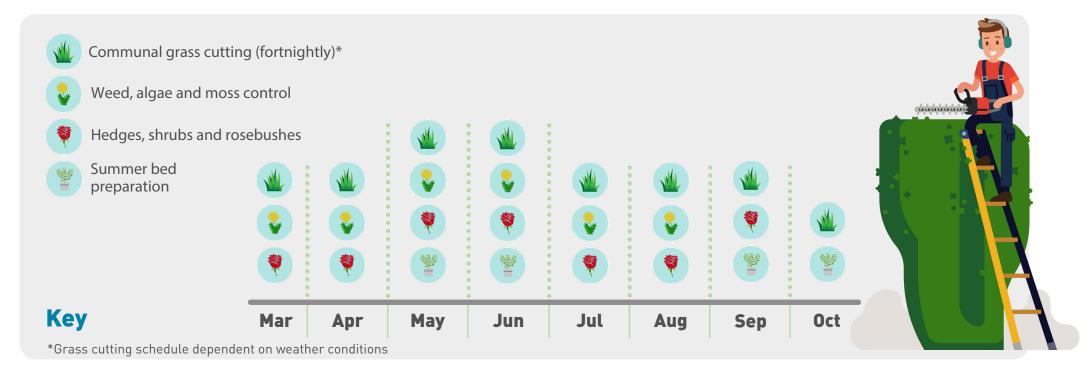

## Estate services Schedule of work

### Grounds maintenance and seasonal work

We'll also carry out these grounds maintenance jobs at these times of the year (see below for details). In the winter months we'll provide a basic service including leaf collection and general maintenance of areas.

We may need to visit outside of these time frames where more work is needed, and you may find that we attend to some tasks at different times of the year based on the season, such as pruning shrubs and plants.