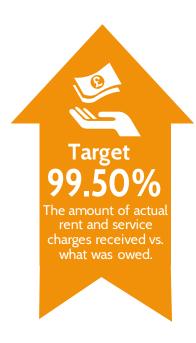

97.92% 99.02% 98.83% 99.13%

> Performance has decreased from last month, but is in line with performance last year. It is anticipated that year end performance will achieve target.

Satisfaction has marginally decreased from last month. Performance has remained amber and within the target threshold.