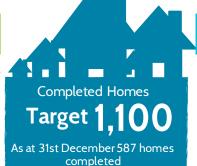

ensuring the continued safety of our customers.

Overall customer satisfaction (transactional)

**Target** 84%

Dec i Nov

82.9% 83.0%

2021 2021 2021



2021

83.0%

Oct Dec Nov 2021 2021 2021

97.92% 99.02% 98.83% 99.13%

> Performance has decreased from last month, but is in line with performance last year. It is anticipated that year end performance will achieve target.

Satisfaction has marginally decreased from last month. Performance has remained amber and within the target threshold.

Oct

83.0%

Customer satisfaction with responsive repairs (transactional)

**Target** 84%



Dec i Nov Sep Oct 2021 i 2021 2021 2021 83.9% 84.0% 83.4% 84.4%

Satisfaction has decreased over the last month. However, performance remains steady and marginally below target.



**Gas Safety Compliance** 



Oct Nov Sep Dec 2021 2021 2021 2021 99.69%

99.50% 99.54% 99.69%



There were 98 properties requiring a Landlord Gas Safety Record. This is within our risk tolerance of 99.5%