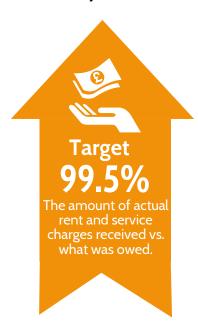

**Gas Safety** 

There were 39 properties requiring a Landlord Gas Safety Record. This is within our risk tolerance of 99.5%