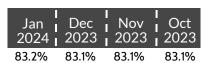

## **Monthly Performance Report** January 2024

Overall customer satisfaction (transactional)

**Target** 

2024

83.0%

Oct

2023

82.4%

Nov

2023

82.6%

Dec Oct 2023 2023

98.7% 99.4% 98.3%

> Performance has increased slighlty from last month and moved into the amber target threshold

Satisfaction increased slightly on last month. Performance remains amber and within the target threshold.

Dec

82.7%

2023

**Customer satisfaction** with responsive repairs (transactional)

**Target** 85%

Satisfaction has increased slightly since last month and remains amber

**Target** 

100%