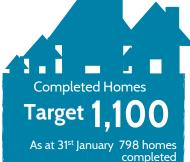

**Gas Safety** 

There were 39 properties requiring a Landlord Gas Safety Record. This is within our risk tolerance of 99.5%