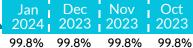

**Gas Safety** 

There were 39 properties requiring a Landlord Gas Safety Record. This is within our risk tolerance of 99.5%