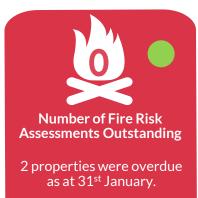

**Gas Safety** 

There were 39 properties requiring a Landlord Gas Safety Record. This is within our risk tolerance of 99.5%