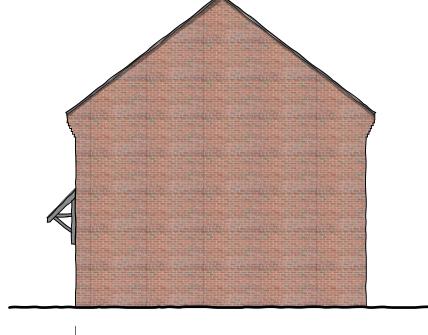

White UPVC Window and Door Frames

UPVC Front Door (Colour TBA)

Grey Rain Water Goods

Plot 20 Front Elevation Plot 21

Plot 21 Gable Elevation

Plot 21 Rear Elevation Plot 20

Plot 20 Gable Elevation www.quattrodesign.co.uk