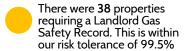

| ∎ Aug |
| 2023 | 2023 | 2023 | 2023  |
|      |      |      |       |

99.4% 98.3% 98.3% 99.6%

Performance has improved from last month moving into the Green target threshold 82.6% 82.4% 82.5% 82.4%

Satisfaction increased slightly on last month. Performance

Sept

2023

Satisfaction increased slightly on last month. Performance remains amber and within the target threshold.

Customer satisfaction with responsive repairs (transactional)

Target 85%



| Nov <sub>I</sub><br>2023 <sub>I</sub> | Oct<br>2023 | I<br>I Sept<br>I 2023 | I<br>I Aug<br>I 2023 |
|---------------------------------------|-------------|-----------------------|----------------------|
| 83.1%                                 | 83.1%       | 83.3%                 | 83.7%                |





Gas Safety Compliance