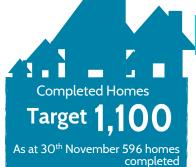

ept | ∎ Aug |
| 2023 | 2023 | 2023 | 2023  |
|      |      |      |       |

99.4% 98.3% 98.3% 99.6%

Performance has improved from last month moving into the Green target threshold 82.6% 82.4% 82.5% 82.4%

Satisfaction increased slightly on last month. Performance

Sept

2023

Satisfaction increased slightly on last month. Performance remains amber and within the target threshold.

Customer satisfaction with responsive repairs (transactional)

Target 85%



| Nov <sub>I</sub><br>2023 <sub>I</sub> | Oct<br>2023 | I<br>I Sept<br>I 2023 | I<br>I Aug<br>I 2023 |
|---------------------------------------|-------------|-----------------------|----------------------|
| 83.1%                                 | 83.1%       | 83.3%                 | 83.7%                |





Gas Safety Compliance