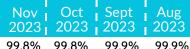

## Monthly Performance Report November 2023

as at 30th November.

Overall customer satisfaction (transactional)

Oct

2023

Target **84%** 

Nov

Aug

2023

| Nov  | 0.4  | ١, ١ | I ,   |
|------|------|------|-------|
| INOV | Oct  | Sept | ∎ Aug |
| 2023 | 2023 | 2023 | 2023  |
|      |      |      |       |

99.4% 98.3% 98.3% 99.6%

Performance has improved from last month moving into the Green target threshold 82.6% 82.4% 82.5% 82.4%

Satisfaction increased slightly on last month. Performance

Sept

2023

Satisfaction increased slightly on last month. Performance remains amber and within the target threshold.

Customer satisfaction with responsive repairs (transactional)