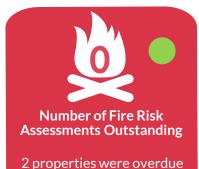

## Monthly Performance Report November 2023







as at 30th November.

Overall customer satisfaction (transactional)

Oct

2023

Target **84%** 

Nov



Aug

2023

| Nov  | 0.4  | ١, ١ | I ,   |
|------|------|------|-------|
| INOV | Oct  | Sept | ∎ Aug |
| 2023 | 2023 | 2023 | 2023  |
|      |      |      |       |

99.4% 98.3% 98.3% 99.6%

Performance has improved from last month moving into the Green target threshold 82.6% 82.4% 82.5% 82.4%

Satisfaction increased slightly on last month. Performance

Sept

2023

Satisfaction increased slightly on last month. Performance remains amber and within the target threshold.

Customer satisfaction with responsive repairs (transactional)

Target 85%



| Nov <sub>I</sub><br>2023 <sub>I</sub> | Oct<br>2023 | I<br>I Sept<br>I 2023 | I<br>I Aug<br>I 2023 |
|-------------------------------------