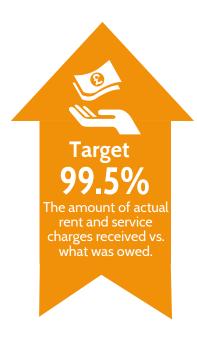

## Monthly Performance Report November 2023

as at 30th November.

Overall customer satisfaction (transactional)

Oct

2023

Target **84%** 

Nov

Aug

2023

| Nov  | 0.4  | ١, ١ | I ,   |
|------|------|------|-------|
| INOV | Oct  | Sept | ∎ Aug |
| 2023 | 2023 | 2023 | 2023  |
|      |      |      |       |

99.4% 98.3% 98.3% 99.6%

Performance has improved from last month moving into the Green target threshold 82.6% 82.4% 82.5% 82.4%