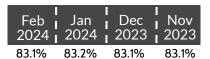

## **Monthly Performance Report** February 2024

Overall customer satisfaction (transactional)

2024

**Target** 84%

Feb

2024

Nov

2023

Dec 2023 2023

98.8% 98.7% 99.4%

> Performance has increased from last month and remains in the Amber Threshold

83.0% 83.2% 82.7% 82.6% on last month. Performance

Satisfaction increased slightly remains amber and within the target threshold.