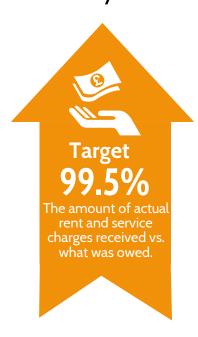

Dec 2023 2023

98.8% 98.7% 99.4%

> Performance has increased from last month and remains in the Amber Threshold

83.0% 83.2% 82.7% 82.6% on last month. Performance

Satisfaction increased slightly remains amber and within the target threshold.