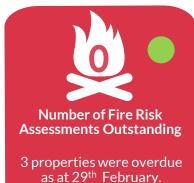

## **Monthly Performance Report** February 2024







Overall customer satisfaction (transactional)

2024

**Target** 84%

Feb

2024



Nov

2023

Dec 2023 2023

98.8% 98.7% 99.4%

> Performance has increased from last month and remains in the Amber Threshold

83.0% 83.2% 82.7% 82.6% on last month. Performance



Satisfaction increased slightly remains amber and within the target threshold.

Dec

2023

**Customer satisfaction** with responsive repairs (transactional)

**Target** 85%





Satisfaction has decreased slightly since last month and remains amber



**Target** 100% **Gas Safety** 

**Compliance** 

Dec Nov Feb Jan 2024 2023 2023 2023 99.9% 99.8% 99.8% 99.8%