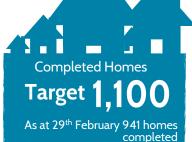

Dec

2023

**Customer satisfaction** with responsive repairs (transactional)

**Target** 85%

Satisfaction has decreased slightly since last month and remains amber

**Target** 100% **Gas Safety** 

**Compliance** 